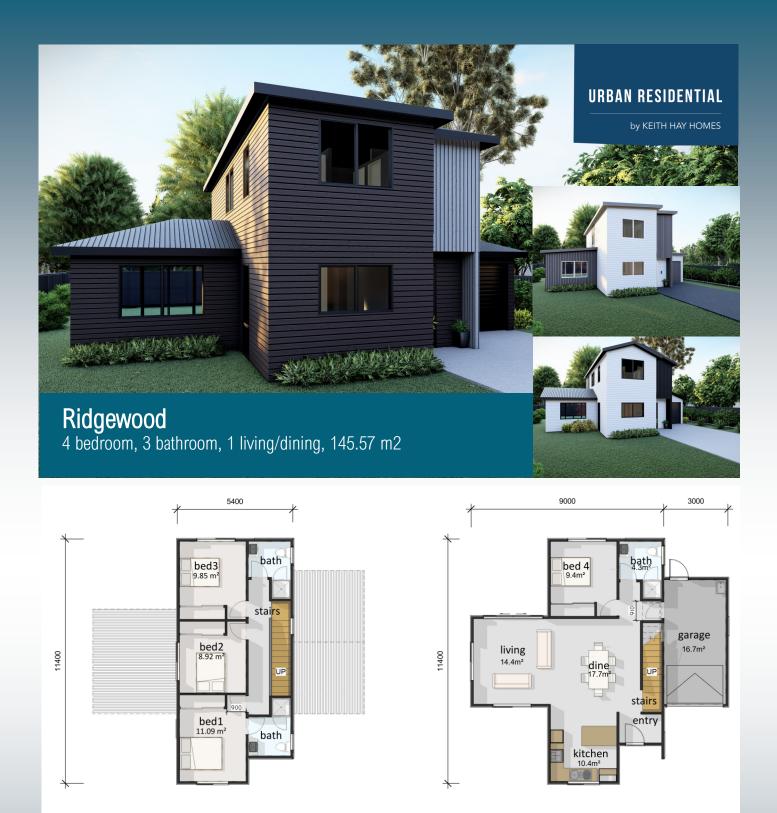

Ridgewood Level 1

Ridgewood Level 0

Modern double story designed to fit on a compact section, a perfect family home or rental investment. Upstairs comprises of a large master bedroom with ensuite and 2 double sized bedrooms with another family bathroom. Bedroom 4 is downstairs making it ideal for guests, elderly parents, teenagers or a flatting situation. The downstairs bathroom is complete with a shower making it perfect for your guests or to use as an ensuite for bedroom 4. Downstairs open plan living/dining can open to the rear or the front of the site and allows good sunlight to enter the property and great for entertaining. Single internal access garage with laundry. If you require an additional bedroom we can provide the option of adding a master bedroom with walk in wardrobe and ensuite above the garage making this home 5 bedrooms, 4 bathrooms. Your choice of roofline (gable, hip, monopitch) and decorating for your own personal touch. Mixed horizontal and vertical cladding for sleek contemporary look. This plan has been designed to fit on less than a 200m2 section and enables all the Auckland Council planning requirements to be met.