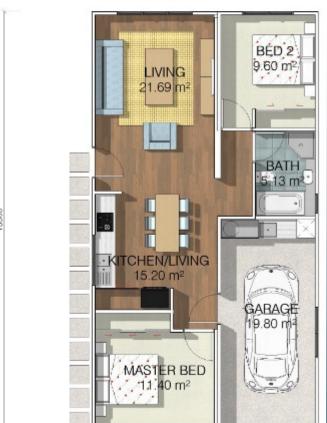

- Modern 2 bedroom, clean rectangular home designed to fit a compact section.
- Plan can be flipped to have living area to front or back of section.
- Plan can be mirrored to suit outdoor orientation.
- Side entry into living space.
- Open plan living opens seamlessly to outdoor living space.
- Large master bedroom and second double bedroom with amble wardrobe space.
- Bathroom has separate shower and bath.
- Single internal access garaging with laundry.
- Choice of double mono pitch style roof or gable style roof.
- Mixed horizontal and vertical cladding for a sleek contemporary look.
- Simply add your personal touch with your own decorating choices.