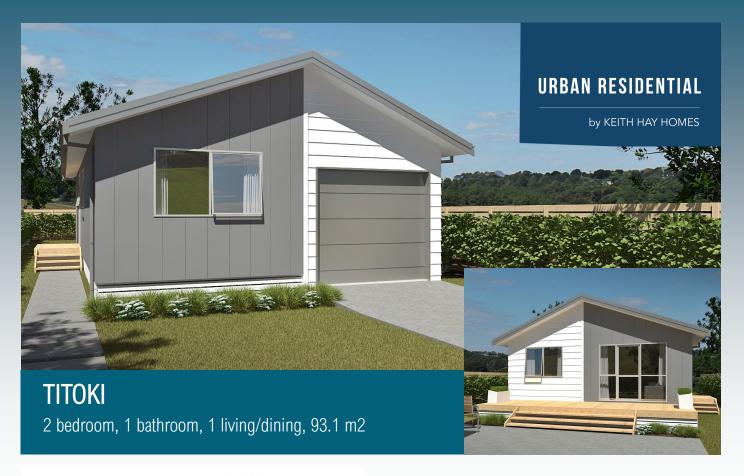

- Modern 2 bedroom, clean rectangular home designed to fit a compact section.
- Plan can be flipped to have living area to front or back of section.
- Plan can be mirrored to suit outdoor orientation.
- Side entry into living space.
- Open plan living opens seamlessly to outdoor living space.
- Large master bedroom and second double bedroom with amble wardrobe space.
- Bathroom has separate shower and bath.
- Single internal access garaging with laundry.
- Choice of double mono pitch style roof or gable style roof.
- Mixed horizontal and vertical cladding for a sleek contemporary look.
- Simply add your personal touch with your own decorating choices.