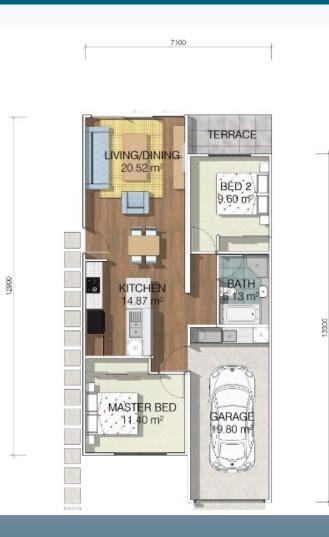

## **URBAN RESIDENTIAL**

by KEITH HAY HOMES

- Modern 2 bedroom home designed to fit a compact • section.
- Plan can be flipped to have living area to front or back of section.
- Plan can be mirrored to suit outdoor orientation.
- Open plan living with galley style kitchen opens • seamlessly to outdoor living space.
- Large master bedroom and second double bedroom with amble wardrobe space.
- Bathroom has separate shower and bath.
- Single internal access garaging with laundry.
- Choice of double mono pitch style roof or gable style • roof.
- Mixed horizontal and vertical cladding for a sleek contemporary look.
- Simply add your personal touch with your own decorating choices.