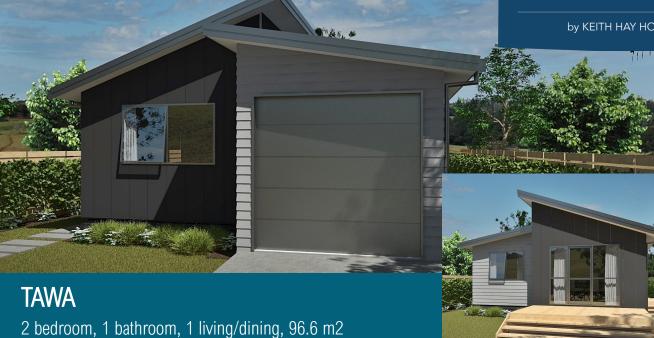

## **URBAN RESIDENTIAL**

by KEITH HAY HOMES

- Modern 2 bedroom home designed to fit a compact • section.
- Plan can be flipped to have living area to front or back of section.
- Plan can be mirrored to suit outdoor orientation.
- Open plan living with galley style kitchen opens • seamlessly to outdoor living space.
- Large master bedroom and second double bedroom with amble wardrobe space.
- Bathroom has separate shower and bath.
- Single internal access garaging with laundry.
- Choice of double mono pitch style roof or gable style • roof.
- Mixed horizontal and vertical cladding for a sleek contemporary look.
- Simply add your personal touch with your own decorating choices.