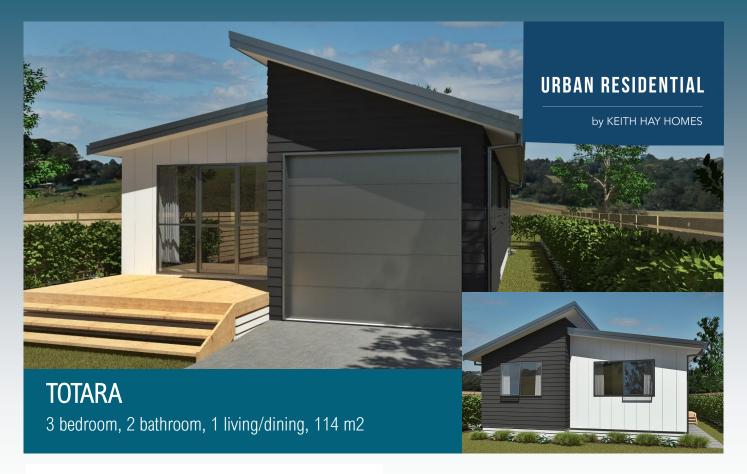

- Modern 3 bedroom home designed to fit a smaller sized section.
- Plan can be flipped to have living area to front or back of section.
- Plan can be mirrored to suit outdoor orientation.
- Open plan living, with island kitchen bench, opens seamlessly to outdoor living space.
- Large master bedroom at rear with ensuite and two double bedrooms both with amble wardrobe space.
- Bathroom has separate shower and bath.
- Single internal access garaging with laundry.
- Choice of double mono pitch style roof or gable style roof.
- Mixed horizontal and vertical cladding for a sleek contemporary look.
- Simply add your personal touch with your own decorating choices.