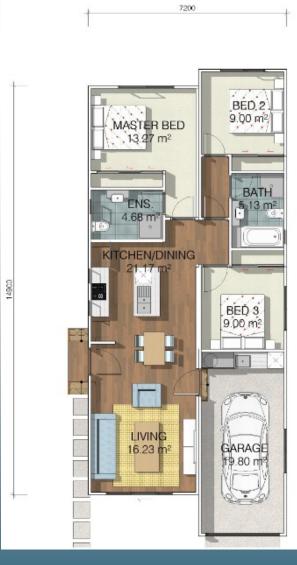

- Modern 3 bedroom home designed to fit a smaller sized section.
- Plan can be flipped to have living area to front or back of section.
- Plan can be mirrored to suit outdoor orientation.
- Open plan living, with island kitchen bench, opens seamlessly to outdoor living space.
- Large master bedroom at rear with ensuite and two double bedrooms both with amble wardrobe space.
- Bathroom has separate shower and bath.
- Single internal access garaging with laundry.
- Choice of double mono pitch style roof or gable style roof.
- Mixed horizontal and vertical cladding for a sleek contemporary look.
- Simply add your personal touch with your own decorating choices.