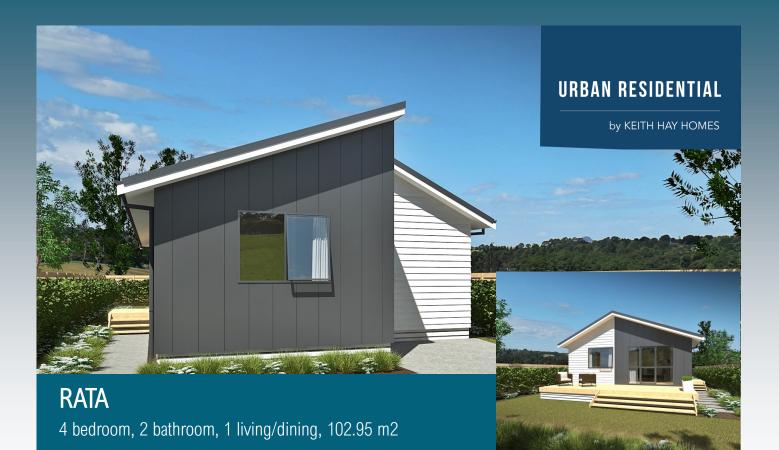

3200

5450

7100

- Modern 4 bedroom home designed to fit a compact section.
- Plan can be flipped to have living area to front or back of section.
- Plan can be mirrored to suit outdoor orientation.
- Open plan living, with island kitchen bench, opens seamlessly to outdoor living space.
- Large master bedroom with ensuite and three double bedrooms with amble wardrobe space.
- Bathroom has separate shower and bath.
- Compact laundry space in hall area.
- Choice of double mono pitch style roof or gable style roof.
- Mixed horizontal and vertical cladding for a sleek contemporary look.
- Simply add your personal touch with your own decorating choices.