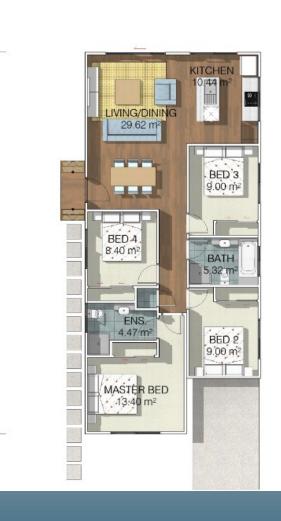

3200

5450

7100

- Modern 4 bedroom home designed to fit a compact section.
- Plan can be flipped to have living area to front or back of section.
- Plan can be mirrored to suit outdoor orientation.
- Open plan living, with island kitchen bench, opens seamlessly to outdoor living space.
- Large master bedroom with ensuite and three double bedrooms with amble wardrobe space.
- Bathroom has separate shower and bath.
- Compact laundry space in hall area.
- Choice of double mono pitch style roof or gable style roof.
- Mixed horizontal and vertical cladding for a sleek contemporary look.
- Simply add your personal touch with your own decorating choices.