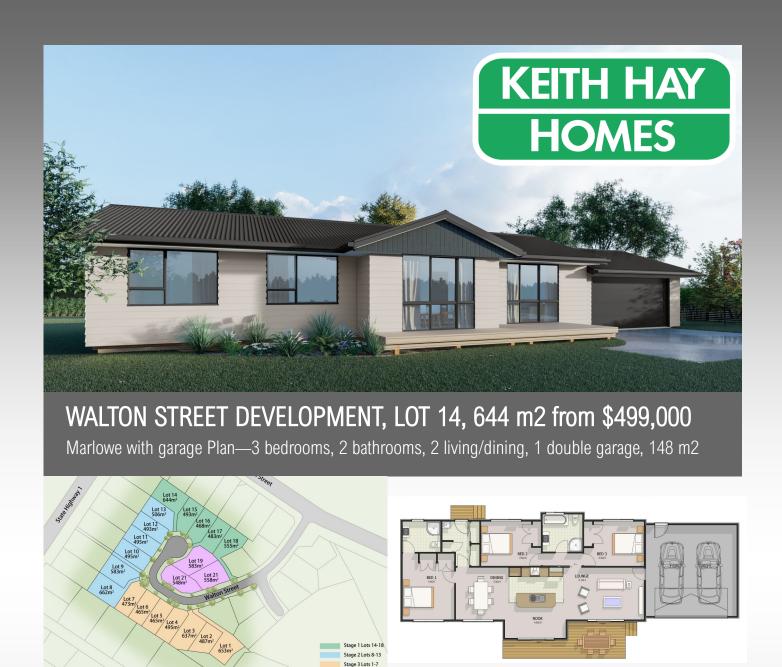

## STAGE 1, LOT 14, RELAX-A-BULL LIVING SELLING NOW!

Stage 4 Lots 19-21

If you are looking for a brand new, modern home in a safe peaceful community then this house and land package, positioned in the quiet cul-de-sac of Walton Street, Bulls, is for you! Lot 14 features our 3-bedroom Marlowe plan with double internal garage is positioned with living North facing to make the most of this sunny section. This contemporary home is designed with entertaining in mind. The spacious kitchen, with Smeg appliances, is the centrally located hub of this home and features a nook area with cosy lounge and dining room on either side. Whether entertaining indoors or out, the large sliders create fantastic indoor/outdoor flow.

Bedrooms two and three share the large main bathroom. The master bedroom, with its own ensuite and generous double wardrobe that really completes this well-proportioned home. Internal access garaging for 2 cars and a separate laundry make this a stand-out plan.

Specified using only top-quality materials, you will be warm and dry with double glazed windows throughout, window dressings and a heat pump. To finish this package, a concrete driveway, letterbox, seeded grass and clothesline are all included in the price. Simply add your personal touch with your own decorating choices and make this your own.