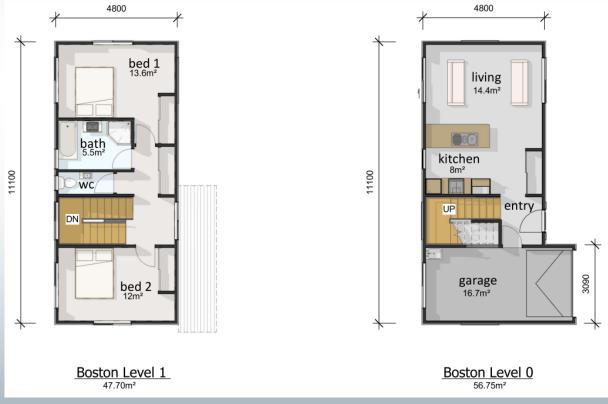

Compact, modern double story design. Perfect on a smaller section including as a secondary dwelling. Great first home or rental investment. Upstairs comprises of 2 double sized bedrooms with a bathroom and separate toilet to share. Downstairs provides an enjoyable open plan living/dining space that is the perfect entertaining area. Guests can sit at your kitchen island bench and chat. Sliding doors from your living area create a desirable indoor/outdoor flow. Single internal access garage with laundry. Mixed horizontal and vertical cladding for sleek contemporary look. Your choice of roofline (gable, hip, monopitch) and decorating for your own personal touch. This plan has been designed to fit on less than a 200m2 section and enables all the Auckland Council planning requirements to be met.