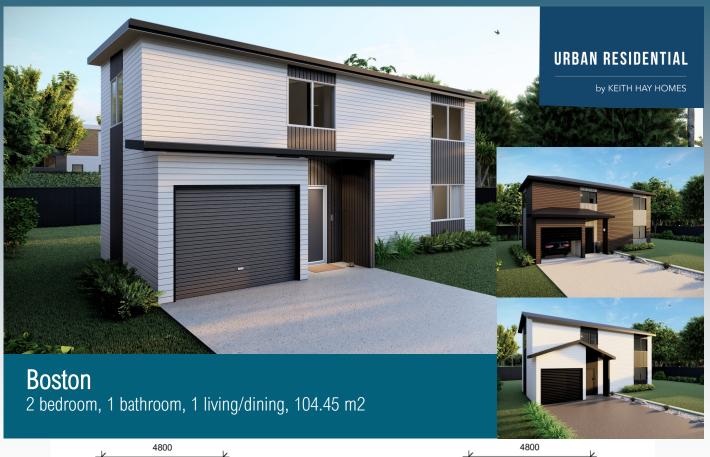

Compact, modern double story design. Perfect on a smaller section including as a secondary dwelling. Great first home or rental investment. Upstairs comprises of 2 double sized bedrooms with a bathroom and separate toilet to share. Downstairs provides an enjoyable open plan living/dining space that is the perfect entertaining area. Guests can sit at your kitchen island bench and chat. Sliding doors from your living area create a desirable indoor/outdoor flow. Single internal access garage with laundry. Mixed horizontal and vertical cladding for sleek contemporary look. Your choice of roofline (gable, hip, monopitch) and decorating for your own personal touch. This plan has been designed to fit on less than a 200m2 section and enables all the Auckland Council planning requirements to be met.