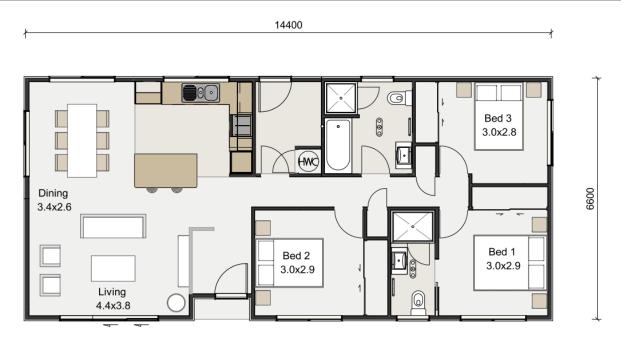

## First Choice 95, Hamilton

95 m2, 3 bedroom, 2 bathroom, 1 laundry, 1 living/dining/kitchen

- Three bedroom, 2 bathroom FC95 with boxed gable end extensions
- Seaspray zone upgrades with Colorsteel Maxx roof
- Zone 3 insulation for Central Plateau
- Very high wind zone
- 2 phase electrical set up
- Front door entry
- Bathroom & en-suite
- Kitchen upgraded to L shape with floating island
- Extra sliding door in living space as per rendering (instead of the window shown in above plan)
- Fully decorated with Resene paint to exterior and interior and floor coverings