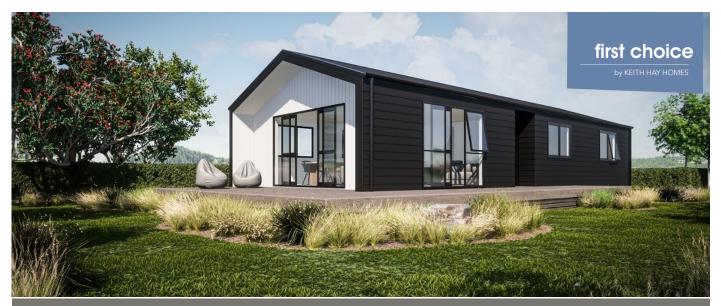

## First Choice 95, Hamilton

95 m2, 3 bedroom, 2 bathroom, 1 laundry, 1 living/dining/kitchen

- Three bedroom, 2 bathroom FC95 with boxed gable end extensions
- Seaspray zone upgrades with Colorsteel Maxx roof
- Zone 3 insulation for Central Plateau
- Very high wind zone
- 2 phase electrical set up
- Front door entry
- Bathroom & en-suite
- Kitchen upgraded to L shape with floating island
- Extra sliding door in living space as per rendering (instead of the window shown in above plan)
- Fully decorated with Resene paint to exterior and interior and floor coverings