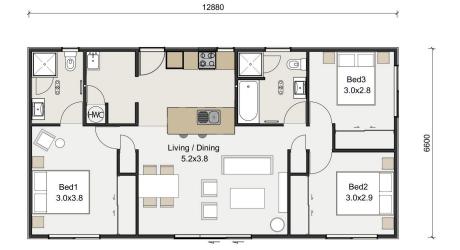

First Choice 85 Side Boxed Mono, Drury 85m2, 3 bedroom, 2 bathroom, 1 living/dining, 1 laundry