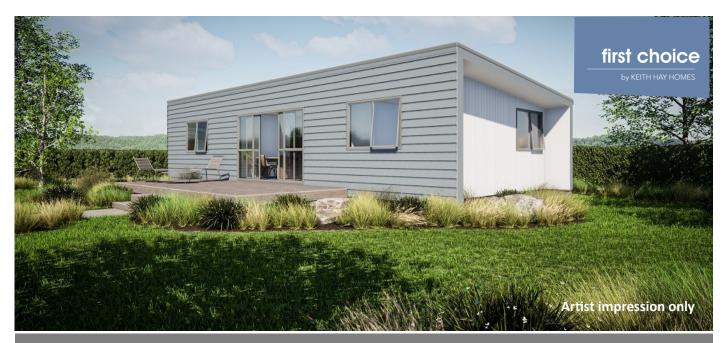

First Choice 85 Side Boxed Mono, Drury 85m2, 3 bedroom, 2 bathroom, 1 living/dining, 1 laundry

## This home comes complete with:

- Colorsteel Maxx roof
- James Hardie 180 Smooth Weatherboards with Axon Board to box inner
- Built for very high wind zone
- Double glazed windows and fully insulated for a warmer, drier home
- Smeg kitchen appliances, glass splashback and provision for dishwasher
- Floor coverings—Carpet Mill carpet and vinyl in wet areas
- Interior decorating—Resene paint throughout