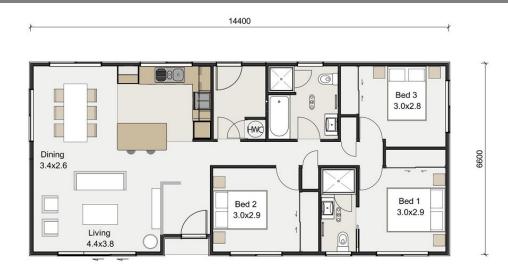

First Choice 95 Boxed Gable End, Te Puke 95m2, 3 bedroom, 2 bathroom, 1 living/dining, 1 laundry