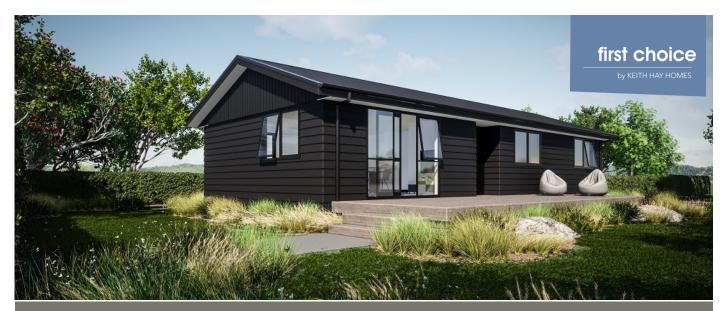

## First Choice 100, Hamilton

100 m2, 3 bedroom, 1 bathroom, 1 laundry, 1 living/dining/kitchen

- Three bedroom, 1 bathroom FC100
- Colorsteel Maxx Roof, 180 smooth James Hardie weatherboards
- Very high wind zone
- Kitchen complete with Smeg oven, hob and rangehood with glass splashback
- Fully decorated with Resene paint to exterior and interior and floor coverings

## **Optional extras:**

- Delivery onto standard foundations
- Building and Resource consents
- Site services, Council levy's
- Baseboards, decks, steps and rails

Please note that the image shown is an artist impression only and may include upgrades such as the front door entry that does not come with this home. Please ask our team for a detailed inclusions.