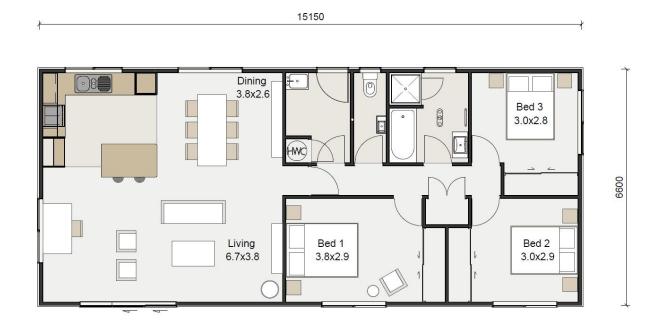

## First Choice 100, Hamilton

100 m2, 3 bedroom, 1 bathroom, 1 laundry, 1 living/dining/kitchen

- Three bedroom, 1 bathroom FC100
- Colorsteel Maxx Roof, 180 smooth James Hardie weatherboards
- Very high wind zone
- Kitchen complete with Smeg oven, hob and rangehood with glass splashback
- Fully decorated with Resene paint to exterior and interior and floor coverings