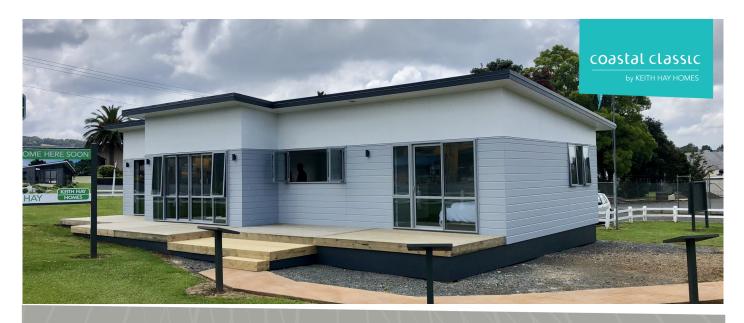

## Raglan, Whangarei

115.4 m2, 3 bedroom, 2 bathroom, 1 living/dining

## This home comes complete with:

- Colorsteel Maxx roof
- James Hardie Linea Oblique Horizontal and Titan Board
- Built for very high wind zone and includes a sea spray upgrade
- Double glazed windows and fully insulated for a warmer, drier home
- Modern kitchen with Westinghouse kitchen appliances
- Floor coverings—Carpet mill 4 kg Casa Bella carpet and vinyl in wet areas
- Interior decorating— Resene paint throughout and feature wallpaper in Master bedroom
- · Baseboards, back steps and landing