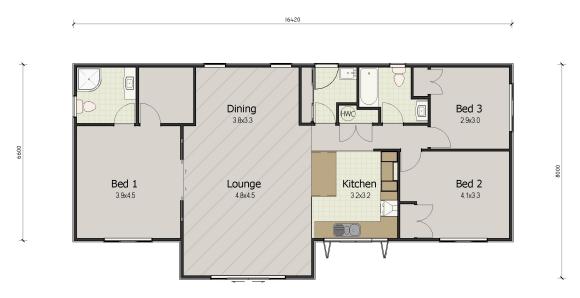

## Raglan, Whangarei

115.4 m2, 3 bedroom, 2 bathroom, 1 living/dining



## This home comes complete with:

- Colorsteel Maxx roof
- James Hardie Linea Oblique Horizontal and Titan Board
- Built for very high wind zone and includes a sea spray upgrade
- Double glazed windows and fully insulated for a warmer, drier home
- Modern kitchen with Westinghouse kitchen appliances
- Floor coverings—Carpet mill 4 kg Casa Bella carpet and vinyl in wet areas
- Interior decorating— Resene paint throughout and feature wallpaper in Master bedroom
- · Baseboards, back steps and landing

## **Optional Extras:**

- Cost of delivery onto standard foundtions
- Building and resource consents
- Resource consent, site services, Council levy's